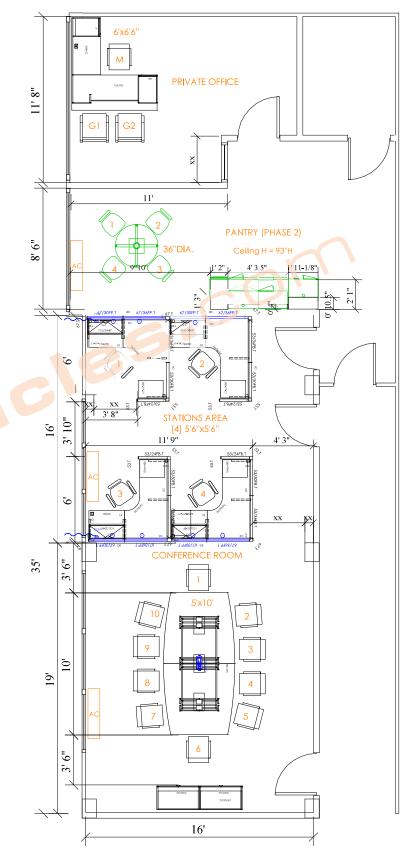

# **2D OVERALL**

O2 CORPORATE OFFICE FURNITURE POWERED | THIN BASE | GRADE 1 LAMINATE DESKING & CONFERENCE

### **PRIVATE OFFICE**

- -[1] 6' x 6'6'' L-shape desk with 30''D desk
  - [2] pedestals (Box-box-file + File-file)

## **STATIONS AREA**

- -[4] 5'6'' x 5'6'' x 53/67''H Powered stations with
  - [2] pedestals ea. (Box-box-file + File-file) \*\*
  - [1] 30''W overhead ea.

#### **CONFERENCE ROOM**

- -[1] 5' x 10' Boatshape table (Top in 2 pieces) with power module
- -[1] 20''D x 72''W x 29''H Storage credenza

#### **SEATING**

- -[15] Conference chairs
  - [1] task chair in private office
  - [4] task chairs for stations
  - [10] conference chairs
- \*Guest chairs not included
- \*\*Station 3, only [1] pedestal due to existing AC unit

POWERED ITEMS

CUSTOMIZED ITEMS

PHASE 2 / NOT INCLUDED IN THIS SCOPE

**AC UNITS LOCATION TO BE CONFIRMED** 

\* NOTE - MEASUREMENTS AND CONDITIONS MUST BE VERIFIED AFTER SITE SURVEY